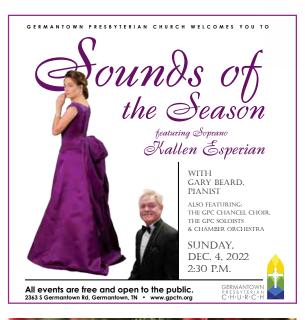

### SUN, DEC 4

Magnificat

8:30 a.m. & 11:00 a.m. Sanctuary

The GPC Chancel Choir along with the GPC soloists and Chamber Orchestra will perform the Virgin Mary's Hymn during the both morning services.

Sounds of the Season

2:30 p.m., Sanctuary
Featuring Soprano Kallen Esperian
with pianist, Gary Beard, the GPC
Chancel Choir and soloists along
with a full chamber orchestra

Matthew's Messiah Sunday Evening Advent Series

5:00 p.m., Parlor